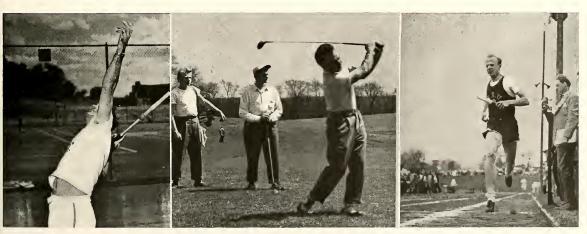

,

Neal Nelson brings one in.

Over 350 past and present Varsity witnessed the second annual K-Day and saw four Blue and Gold teams triumph.

In the feature attraction, the university nine out-slugged Colgate university 12-11 in a freeswinging contest that saw the Flashes come from behind in the eighth to win. Lead by John Farrell and Dick Mowery, the track squad squeezed by stubborn Wooster 64-63.

On the tennis court, the Flashes were host to Fenn. The visitors were handed a 7-0 defeat. At the same time the linksmen were shutting out Case Tech 16-0 at the Twin Lakes course.

| Baseball: |    | Track:  |    |
|-----------|----|---------|----|
| Kent      | 12 | Kent    | 64 |
| Colgati   | 11 | Wooster | 63 |
| Tennis:   |    | Golf:   |    |
| Kent      | 7  | Kent    | 16 |
| Fenn      | 0  | Case    | 0  |
| 1.0.11.11 | V  | Gase    |    |

Serving one up.

Loreto George prepares to drive.

Breaking the tape.

K - D a y

Joan and Marilyn show their mascot to Joan's folks. Seated: Mr. and Mrs. Robert Smith. Standing: Joan Smith and Marilyn Smith.